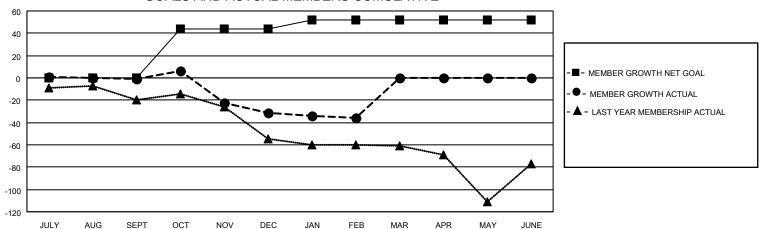

## District 20 R2

| Clubs         |               |             |               | Members               |                        |                         |                                                    |  |
|---------------|---------------|-------------|---------------|-----------------------|------------------------|-------------------------|----------------------------------------------------|--|
|               | RESULTS FOR   | R 2020-2021 |               | RESULTS FOR 2020-2021 |                        |                         |                                                    |  |
| QUARTER       | NEW CLUB GOAL | NEW CLUBS   | DROPPED CLUBS | QUARTER MEMB          | BER GROWTH NET<br>GOAL | MEMBER GROWTH<br>ACTUAL | DROPPED<br>MEMBERS ACTUAL<br>(including transfers) |  |
| JULY/AUG/SEPT | 0             | 0           | 0             | JULY/AUG/SEPT         | 0                      | 17                      | 15                                                 |  |
| OCT/NOV/DEC   | 0             | 0           | 1             | OCT/NOV/DEC           | 44                     | 38                      | 63                                                 |  |
| JAN/FEB/MAR   | 0             | 0           | 0             | JAN/FEB/MAR           | 8                      | 9                       | 11                                                 |  |
| APR/MAY/JUNE  | 0             | 0           | 0             | APR/MAY/JUNE          | 0                      | 0                       | 0                                                  |  |